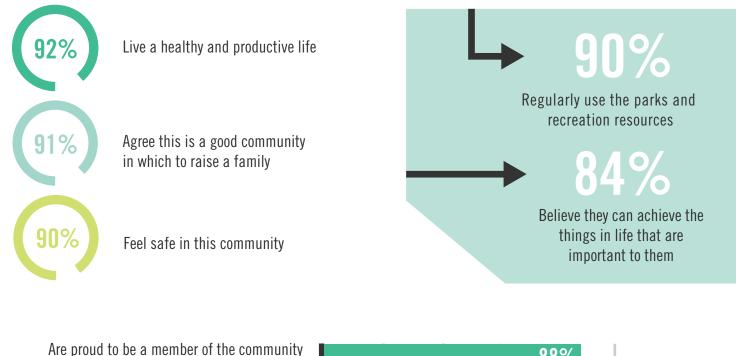

## **CONNECTED COMMUNITY**

In order to determine the Community Connectedness of our residents, this survey focused on the beliefs and experiences of the residents of Central Iowa to assess the degree to which they feel connected and embedded to the region and to determine the likelihood that they will remain in the Central Iowa Community. The following is a snapshot of responses from the approximately 3,000 respondents.