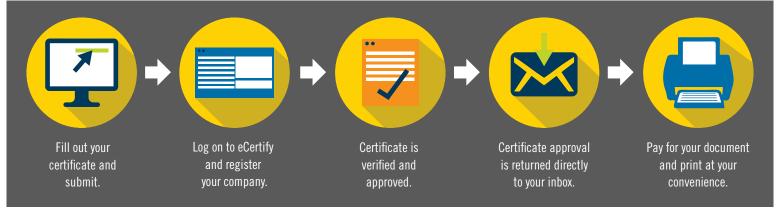

## **GET STARTED AT DSMpartnership.com**

eCertify is a user-friendly online solution that transforms the costly. time-consuming paperbased process for stamping and signing of Certificates of Origin into a streamlined electronic system.