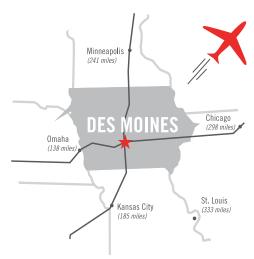

Nineteen non-stop destinations from Des Moines International Airport and more than 2.3 million annual passengers.