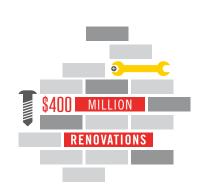

INSURANCE PREMIUM TAX

Principal employs more than 6,100 people in Des Moines and is investing \$400 million in a Downtown campus renovation.

Wells Fargo & Co. employs 14,500 people in Greater Des Moines (DSM), one of its largest U.S. hubs.