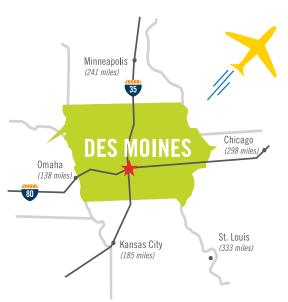

Crossroads of I-80 / I-35 and part of NAFTA corridor.

Railroads include Burlington Northern Santa Fe, Iowa Interstate, Norfolk Southern and Union Pacific with full-time switching service.

Des Moines International Airport has a 1.8 million square foot cargo apron.