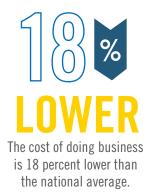

## BUSINESS ADVANTAGES ADD UP

The average industrial electricity rate is 4.99 cents per kilowatt-hour.

No property tax on inventories, machinery or equipment. Tax abatement for new construction. Property tax exemption on pollution control equipment. No sales tax on electricity or natural gas. No sales tax on manufacturing equipment. Single-factor corporate income tax.