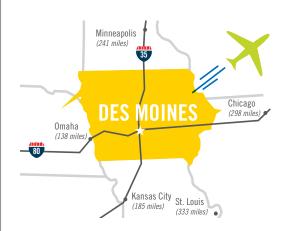

Nineteen non-stop destinations from Des Moines International Airport and over 2.3 million annual passengers.