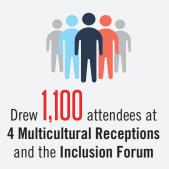

Worked with Affiliate
Chambers of Commerce to host
400+ attendees
for
Women Mentoring Day

Assisted Allegiant Airlines with establishing a new base at the **Des Moines International Airport** 

Hosted Ambassadors to the U.S. from Israel, Indonesia, Kosovo and the Netherlands