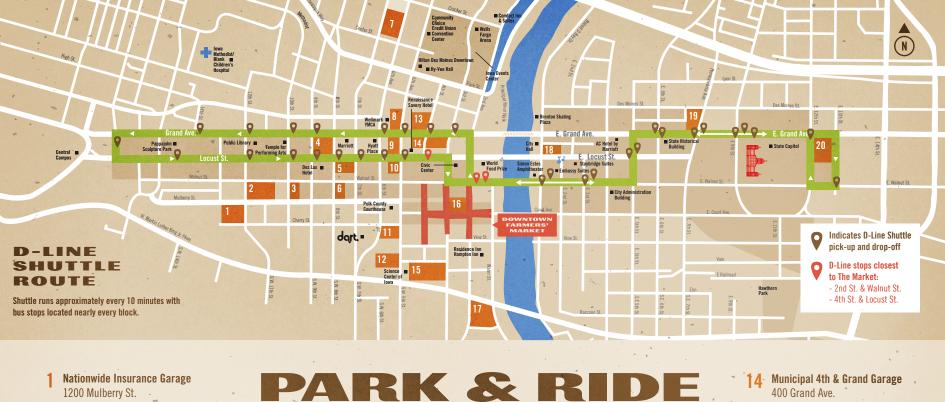

## D-LINE HOURS: 7 AM - 5 PM | MARKET HOURS: 7 AM - NOON (OCT. MARKET HOURS: 8 AM - NOON)

1200 Mulberry St.

- **Nationwide Insurance Garage** 1100 Walnut St.
- **Davis Brown Tower Garage** 3 215 10th St.
- **Municipal 9th & Locust Garage** 4 801 Locust St.
- **Greater Des Moines Partnership Garage** 5 700 Locust St.
- Municipal 8th & Mulberry Garage 6 750 Mulberry St.
- **Municipal Center Street Park & Ride Garage** 830 6th Ave.

FREE D-LINE SHUTTLE TO THE

## DOWNTOWN FARMERS' MA

8 Municipal 5th & Keo Way Garage 555 5th Ave.

**5th & Locust Garage** 9 500 Grand Ave.

10 **Bank of America Garage** 500 Locust St.

- **Polk County Courthouse Lot** 502 Cherry St.
  - 5th & Railroad Tracks Lot-111 S.W. 5th St.
  - 4th & Grand Garage 401 Grand Ave.

400 Grand Ave.

- 15 **Science Center Garage** 401 W. MLK Jr. Pkwy.
- Municipal 3rd & Court Ave. Garage 16 210 2nd Ave.
- **Iowa Cubs Stadium Lots** 1 Line Dr.

Municipal E. 2nd St. Garage 18 402 E. 2nd St.

19 **Capitol Complex Garage** 637 Des Moines St.

FREE

FREE

**Capitol Complex Surface Lots** 321 E. 12th St. (Visitor Lots Only)

Denotes free parking on Saturdays during Market hours: 7 AM - NODN. FREE

This map is provided as an informational tool to help navigate to the Downtown Farmers' Market with ease. Free parking is subject to change without notice. For additional parking information special to the Downtown Farmers' Market, visit desmoinesfarmersmarket.com.